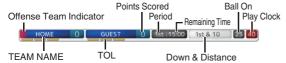

## SPC

 The scoreboard for Scoreboard overlay Football (U model)/American Football (E model) has been changed and new features are added.

The scoreboard has been changed.

"Ball On" and "Play Clock" are added to the items displayed.

#### Memo

 To make use of the new features by importing an SDP file, generate the SDP file using an SDP Generator that supports Ball On and Play Clock.

1 Time

The start time entered is reflected on the score overlay by pressing the [Set] button.