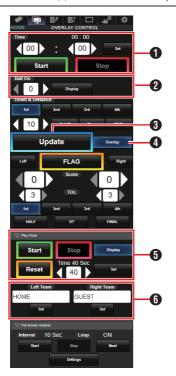

#### Memo

 To make use of the new features by importing an SDP file, generate the SDP file using an SDP Generator that supports Ball On and Play Clock.

1 Time

The start time entered is reflected on the score overlay by pressing the [Set] button.

- ② [Display] Button Display or hide Ball On area.
- ③ [Update] Button Reflects numerical values such as score and distance on the score overlay.
- (4) [Overlay] Button Turns the score overlay on or off.
- **5** [Display] Button
  - Display or hide Play Clock area.

[Reset] Button for Play Clock Reset the value(in seconds) set.

[Set] Button

Confirm the value (in seconds) when [Reset] button is pressed.

**6** Team Name (for text input)

If the SDP file selected in the menu item [Overlay Settings] → [Layout] contains more than one team name image, this item is grayed out and text input is disabled.